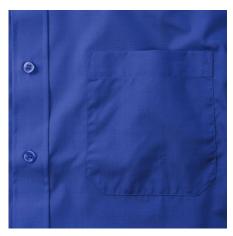

#### Specification

RUSSELL men's short sleeve shirt POLYCOTTON EASY CARE POPLIN.Elegant and versatile material.Classic, two buttons on cuff.35% Poplin cotton / 65% polyester, 110/105 g / m2.Drying at 50 degrees.EASY CARE - fast drying , easy to iron white XS light-Roy 4XL