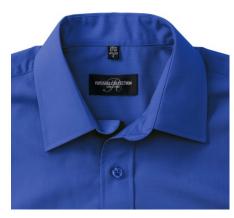

#### Specification

RUSSELL men's short sleeve shirt POLYCOTTON EASY CARE POPLIN.Elegant and versatile material.Classic, two buttons on cuff.35% Poplin cotton / 65% polyester, 110/105 g / m2.Drying at 50 degrees.EASY CARE - fast drying , easy to iron white XS light-Roy 4XL