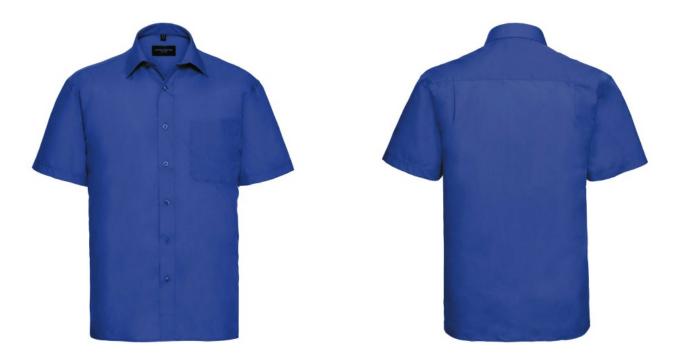

## MEN'S SS PO-COT EASY CARE POPLIN SHIRT

#### Specification

RUSSELL men's short sleeve shirt POLYCOTTON EASY CARE POPLIN.Elegant and versatile material.Classic, two buttons on cuff.35% Poplin cotton / 65% polyester, 110/105 g / m2.Drying at 50 degrees.EASY CARE - fast drying , easy to iron white XS light-Roy 4XL